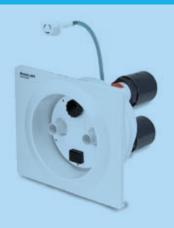

## Badu®Stream II For New Pools

The Badu<sup>®</sup>Stream *II* Jet System offers many different packages in a wide price range, all aimed at pleasing a variety of exercise styles and budgets. The system accommodates installation in limited space and varying pool wall designs.

#### BaduStream II

- The BaduStream II can be used as a single, double or triple jet system with one or two pumps. The combination of triple jets and two pumps provide optimum performance for higher levels of exercise.
- Each BaduStream II jet is a flush mounted anti-entrapment combination fitting in its own housing.
- Options include a therapeutic pulsating massage hose.
- Housing cover is available in white, grey and black.
- Winterization is easy with Speck's winter cover kit, which fits directly over the face of the BaduStream Jet System.