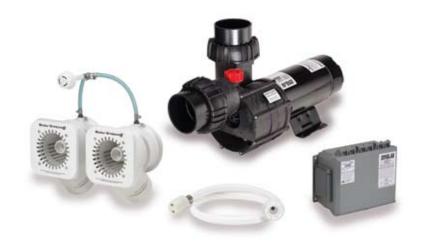

## Badu®Stream II For New Pools

The Badu<sup>®</sup>Stream *II* Jet System offers many different packages in a wide price range, all aimed at pleasing a variety of exercise styles and budgets. The system accommodates installation in limited space and varying pool wall designs.

#### BaduStream II

- The BaduStream II can be used as a single, double or triple jet system with one or two pumps. The combination of triple jets and two pumps provide optimum performance for higher levels of exercise.
- Each BaduStream II jet is a flush mounted anti-entrapment combination fitting in its own housing.
- Options include a therapeutic pulsating massage hose.
- Housing cover is available in white, grey and black.
- Winterization is easy with Speck's winter cover kit, which fits directly over the face of the BaduStream Jet System.