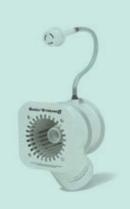

## Badu<sup>®</sup>Stream Over-the-Wall For Existing Pools

Treadmill swimming is now convenient and economical. The Badu®Stream Over-the-Wall Unit provides great exercise and terrific recreational fun for existing pools.

## BaduStream Over-the-Wall

- An easy addition to any existing swimming pool.
   No need to excavate for plumbing and jets. Simply install the unit over the edge of your existing pool wall.
- The entire system comes complete in a self-contained box, with unit-to-control box cable and mounting hardware. (Electrical hook-up requires a licensed electrician.)
- Pulsating massage hose is included with system.
- To winterize, simply remove the unit from the pool, drain and store.