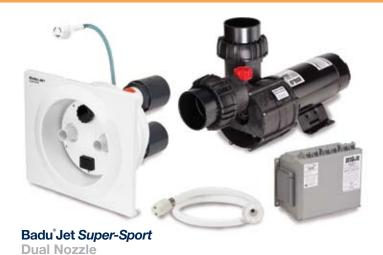

## **Badu<sup>®</sup> Jet**For New Pools

The full-featured Badu®Jet offers suction and discharge in the unique, patented, one-piece dual nozzle housing. Volume control and on/off button are conveniently located on the face of the jet housing.

#### **BaduJet**

- Available as a single-nozzle Classic or a dual-nozzle super-sport.
- Volume control and on/off button are conveniently located on the face of the jet housing.
- Water intake is nearly undetectable with Speck's unique housing design.
- Pulsating massage hose is included with the system.
- System is winterized in the same manner as any underwater pool plumbing.