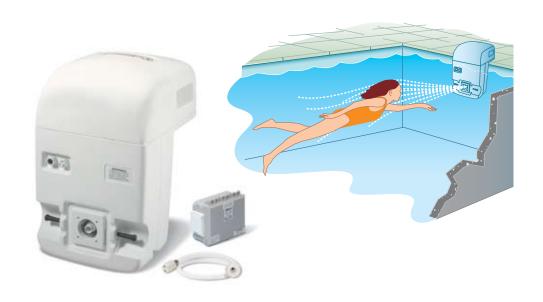

#### **How They Work**

Water is pumped into the pool through one, two, or three large recessed jet nozzles mounted in an underwater housing. Capable of creating a current of 5000 GPM, the jets can be adjusted to provide resistance for an enjoyable, therapeutic walk, jog or swim, without the harmful pounding and jarring of street exercise. Also, there is a massage hose that can be attached to a jet nozzle that produces a pulsating, refreshing massage. The jet system acts like a treadmill in the water, offering unlimited long distance swimming.

#### Installation

A Badu<sup>®</sup> SwimJet System can be installed in any type pool, new or existing, large or small, from gunite and fiberglass to vinyl liner. Each Badu® SwimJet System comes with a complete, easy-to-follow installation guide and a customer assurance hotline for tech support.

## **Badu<sup>®</sup> Jet**For New Pools

The full-featured Badu®Jet offers suction and discharge in the unique, patented, one-piece dual nozzle housing. Volume control and on/off button are conveniently located on the face of the jet housing.