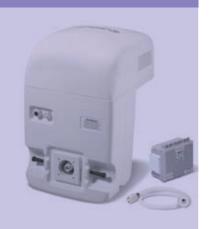

## **Badu<sup>®</sup> Jet**For New Pools

The full-featured Badu®Jet offers suction and discharge in the unique, patented, one-piece dual nozzle housing. Volume control and on/off button are conveniently located on the face of the jet housing.

#### **BaduJet**

- Available as a single-nozzle Classic or a dual-nozzle super-sport.
- Volume control and on/off button are conveniently located on the face of the jet housing.
- Water intake is nearly undetectable with Speck's unique housing design.
- Pulsating massage hose is included with the system.
- System is winterized in the same manner as any underwater pool plumbing.