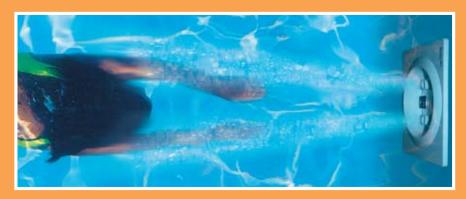

#### **How They Work**

Water is pumped into the pool through one, two, or three large recessed jet nozzles mounted in an underwater housing. Capable of creating a current of 5000 GPM, the jets can be adjusted to provide resistance for an enjoyable, therapeutic walk, jog or swim, without the harmful pounding and jarring of street exercise. Also, there is a massage hose that can be attached to a jet nozzle that produces a pulsating, refreshing massage. The jet system acts like a treadmill in the water, offering unlimited long distance swimming.

## Our water treadmills create an exhilarating current for a therapeutic walk, jog, swim or massage.