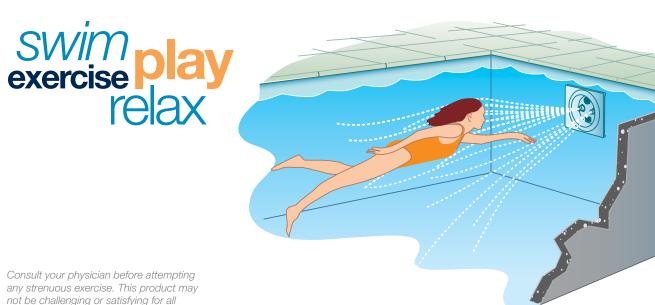

As a lap pool providing well paced aerobic exercise and years of enjoyment, or a treadmill for various levels of activity, the Badu SwimJet System is the answer. Swim, play, exercise, relax — the benefits of the Badu SwimJet System are enjoyed by all from young to old.

#### **How They Work**

Water is pumped into the pool through one, two, or three large recessed jet nozzles mounted in an underwater housing. Capable of creating a current of 5000 GPM, the jets can be adjusted to provide resistance for an enjoyable, therapeutic walk, jog or swim, without the harmful pounding and jarring of street exercise. Also, there is a massage hose that can be attached to a jet nozzle that produces a pulsating, refreshing massage. The jet system acts like a treadmill in the water, offering unlimited long distance swimming.